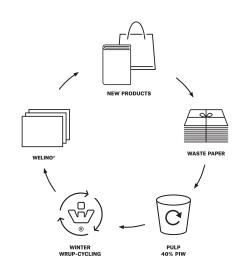

#### WINTER WRUP-CYCLING

Winter Wrup-Cycling revives recycled materials into high-quality coverings. This upcycling process has been developed by Winter & Company. Selected sustainable raw materials and especially recycled materials from post-consumer and post-industrial waste are processed into new cover materials.

Winter Wrup-Cycling was applied to the production of Welino® Natural. Waste made of 60% virgin fibres and 40% post-industrial waste becomes a strong, durable, dyed through paper.