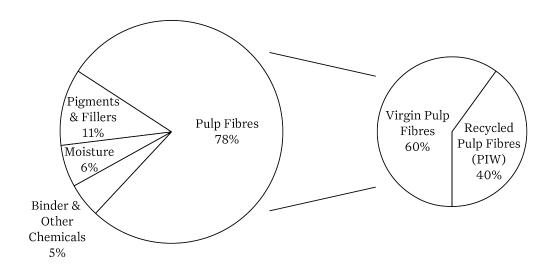

#### PRODUCT COMPOSITION

Winter Wrup-Cycling was applied to the production of Welino® Natural. Waste made of 60% virgin fibres and 40% post-industrial waste becomes a strong, durable, dyed through paper.