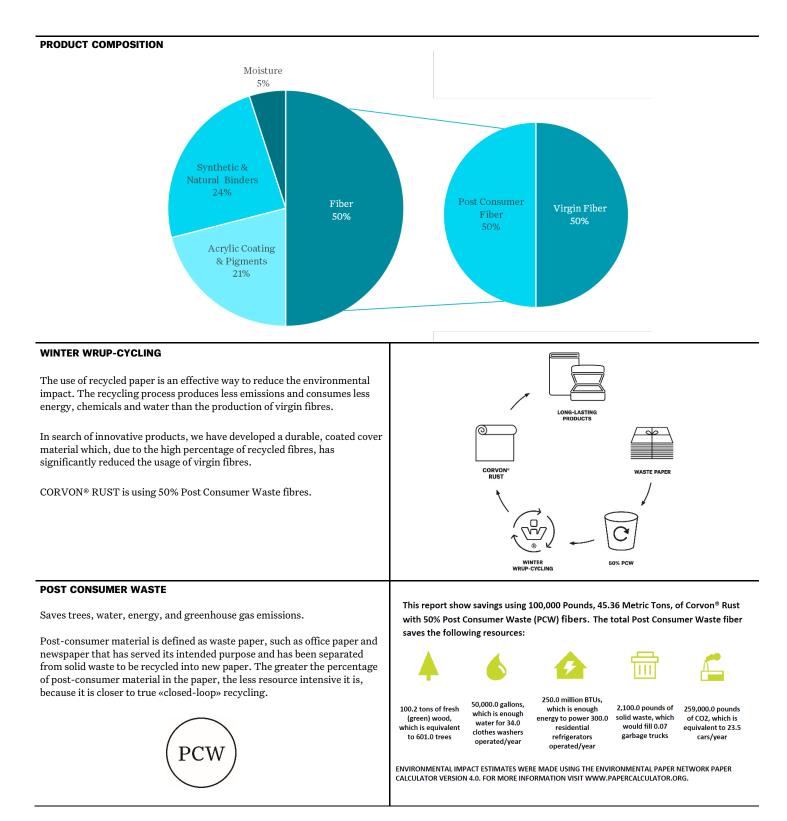

## **ENVIRONMENTAL DATA SHEET**

| FSC™<br>The mission of the Forest Stewardship Council is to promote and enhance<br>well-managed forests through credible certification that is environmentally<br>responsible, socially acceptable, and economically viable.                                                                                                                                                                                                                                                       | FSC CODY92<br>The mark of<br>responsible forestry                                                                                                                                         |
|------------------------------------------------------------------------------------------------------------------------------------------------------------------------------------------------------------------------------------------------------------------------------------------------------------------------------------------------------------------------------------------------------------------------------------------------------------------------------------|-------------------------------------------------------------------------------------------------------------------------------------------------------------------------------------------|
| <b>REACH</b><br>WINTER & COMPANY confirms that all our products comply with REACH.<br>This product does not contain any of the substances currently listed as<br>SVHC's (Substances of Very High Concern) under REACH.                                                                                                                                                                                                                                                             | REACH                                                                                                                                                                                     |
| <b>ECF</b><br>Elemental Chlorine Free (ECF) is a technique that uses chlorine dioxide for<br>the bleaching of wood pulp. It does not use elemental chlorine gas during<br>the bleaching process and prevents the formation of dioxins and dioxin-like<br>compounds, carcinogens. The market pulp used to manufacture CORVON®<br>RUST is processed using Elemental Chlorine Free (ECF) bleaching<br>practices.                                                                      | ECF                                                                                                                                                                                       |
| <b>GREEN-E</b><br>Made with 100% certified renewable energy. Renewable energy is energy<br>derived from natural resources that replenish themselves over a period of<br>time without depleting the Earth's resources. These resources also have the<br>benefit of being abundant, available in some capacity nearly everywhere,<br>and they cause little, if any, environmental damage. Energy from the sun,<br>wind, and thermal energy stored in the Earth's crust are examples. | Green-e                                                                                                                                                                                   |
| <b>PROPOSITION 65</b><br>Proposition 65, officially known as the Safe Drinking Water and Toxic<br>Enforcement Act of 1986, was enacted as a ballot initiative in November<br>1986. The proposition protects the state's drinking water sources from<br>being contaminated with chemicals known to cause cancer, birth defects or<br>other reproductive harm, and requires businesses to inform Californians<br>about exposures to such chemicals.                                  | PROP<br>65<br>57<br>77<br>71<br>11<br>11                                                                                                                                                  |
| OTHER ENVIRONMENTAL DATA                                                                                                                                                                                                                                                                                                                                                                                                                                                           | Lead-free<br>Phthalate-free<br>Heavy metal-free<br>Free from PVC<br>pH neutral<br>Nontoxic<br>Free of ozone-depleting chemicals<br>Manufactured using aqueous coatings and ink technology |